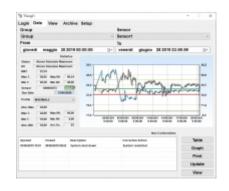

### **Main features**

- Multi-level and multi-user
- Access through Login and Password
- Visualization of the data in graphical and table format
- Printable data in customizable reports and exportable to excel
- Management of remote alarms for multiple receivers and with indication of availability
- Compatible with 21 CFR PArt 11, Annex 11, GAMP 5, HACCP
- Validable in healthcare, pharmaceutical and cosmetic fields
- Audit trail
- Electronic signature

# **Technical specifications**

| Operating systems     | Windows 10, 11 (32, 64 bit)                                             |
|-----------------------|-------------------------------------------------------------------------|
| Data management       | Continuous monitoring sorted by monitoring point with data append       |
| Data display          | Graph with zomm, table, printed report with all data, graph, statistics |
| Calculated parameters | MKT                                                                     |