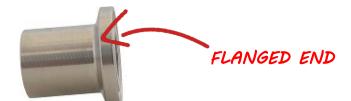

## Positioning a PressureDisk / PressureDisk 05 on KF Vacuum Fitting

Step 1

Take the threaded pipe portion with the flanged end.

Step 2

Screw the pipe portion on the threaded top of the logger.

Step 3

Mate the flanged end of the logger with the flanged end of the pipe placing a gasket between them. Make sure the gasket is placed correctly in the flanged ends indents.