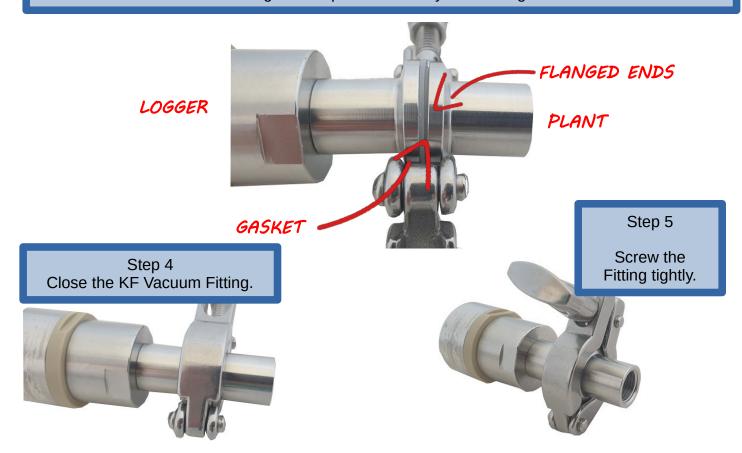

## Positioning a PressureDisk / PressureDisk 05 on KF Vacuum Fitting

Step 1

Take the threaded pipe portion with the flanged end.

Step 2

Screw the pipe portion on the threaded top of the logger.

Step 3

Mate the flanged end of the logger with the flanged end of the pipe placing a gasket between them. Make sure the gasket is placed correctly in the flanged ends indents.