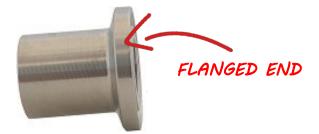

#### Step 1

Take the threaded pipe portion with the flanged end.

Step 2

Screw the pipe portion on the threaded top of the logger.

Step 3

Mate the flanged end from the logger with the flanged end of the pipe placing a gasket between them. Make sure the gasket is placed correctly in the flanged ends indents.