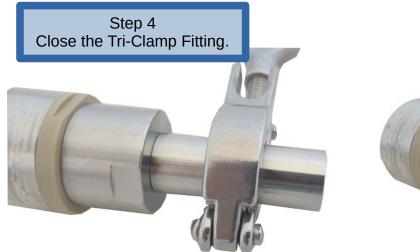

#### Step 1

Take the threaded pipe portion with the flanged end.

Step 2

Screw the pipe portion on the threaded top of the logger.

Step 3

Mate the flanged end from the logger with the flanged end of the pipe placing a gasket between them. Make sure the gasket is placed correctly in the flanged ends indents.

Step 5
Screw the fitting tightly.