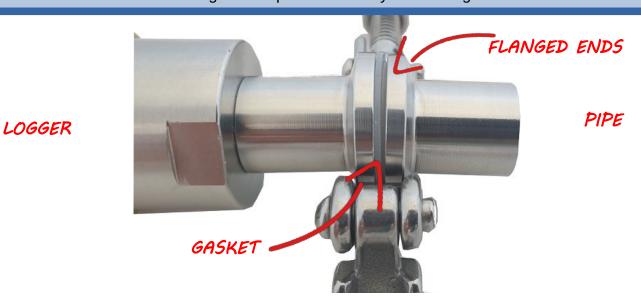

#### Step 1

Take the threaded pipe portion with the flanged end.

Step 2

Screw the pipe portion on the threaded top of the logger.

Step 3

Mate the flanged end from the logger with the flanged end of the pipe placing a gasket between them. Make sure the gasket is placed correctly in the flanged ends indents.

Step 5
Screw the fitting tightly.