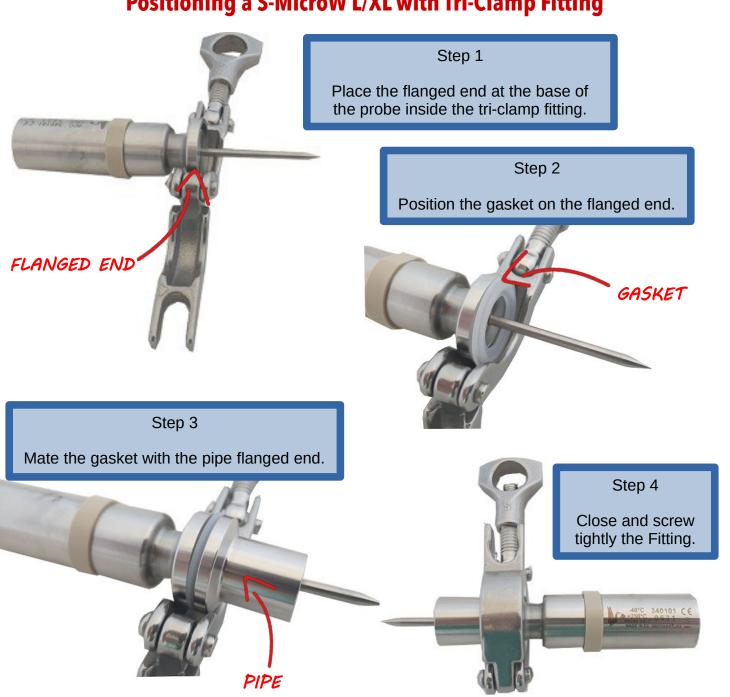

## Positioning a S-MicroW L/XL with Tri-Clamp Fitting

#### Step 1

Take the threaded pipe portion with the flanged end.

Step 2

Screw the pipe portion on the threaded top of the logger.

Step 3

Mate the flanged end from the logger with the flanged end of the pipe placing a gasket between them. Make sure the gasket is placed correctly in the flanged ends indents.